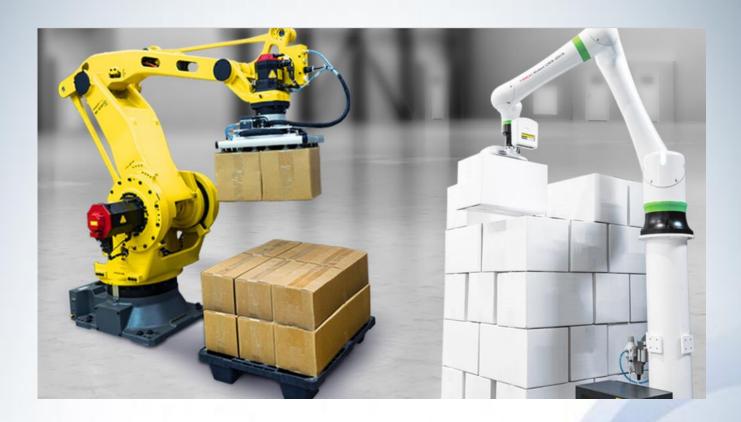

## **ROBOTIC (COBOTIC) PALLETIZER / DEPALLETIZER**

Low to High Payloads, Better Speeds, Any Product / Industry, Completely Customizable

## **Silent Features:**

Small Foot Print Saves the cost per foot & accommodate in tight spaces, no compromise on safety

Adaptable Accommodate different patterns, product types, can handle one or more at a time

Strong & Fast 700Kg Payload for Robot, 35Kg for Cobot with speeds upto 30 cases /min\*

Multi-tasking Different SKUs on Different Pallets

**Versatile** Versatile hand tooling can handle multiple types of containers