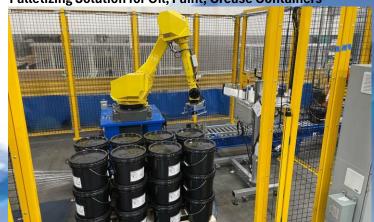

Multi-Tasking – Palletizing, Pallet Handling, Partition Handling – All by One robot

**Robotic Mixed Case Palletizing System** 

**Palletizing Solution with Automatic Pallet Dispenser** 

Palletizing Solution for Oil, Paint, Grease Containers

Filled Drum Palletizing - Plastic, Metal, Straight, Tapered