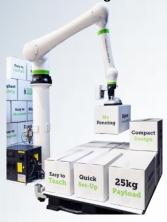

## **Silent Features:**

Small Foot Print Saves the cost per foot & accommodate in tight spaces, no compromise on safety

Adaptable Accommodate different patterns, product types, can handle one or more at a time

Strong & Fast 700Kg Payload for Robot, 35Kg for Cobot with speeds upto 30 cases /min\*

Multi-tasking Different SKUs on Different Pallets

**Versatile** Versatile hand tooling can handle multiple types of containers

| Specifications:       | Cobot                                                                     | Robot                |
|-----------------------|---------------------------------------------------------------------------|----------------------|
|                       |                                                                           |                      |
| Payload               | 35Kg max                                                                  | 700Kg Max            |
| Pallet                | 800x800 to 1200x1200                                                      | 800x800 to 1200x1200 |
| Speed                 | upto 8 per minute                                                         | upto 30 per minute*  |
| Pallet Filling Height | 1800/2400mm                                                               | 1800/2400mm          |
| Filling Patterns      | Customized                                                                | Customized           |
| No. of SKUs           | Virtually unlimited                                                       | Virtually unlimited  |
| Products              | Cases, Bags, Pails, Bottles, Buckets, Containers, Bins, Drums, Wraps etc. |                      |